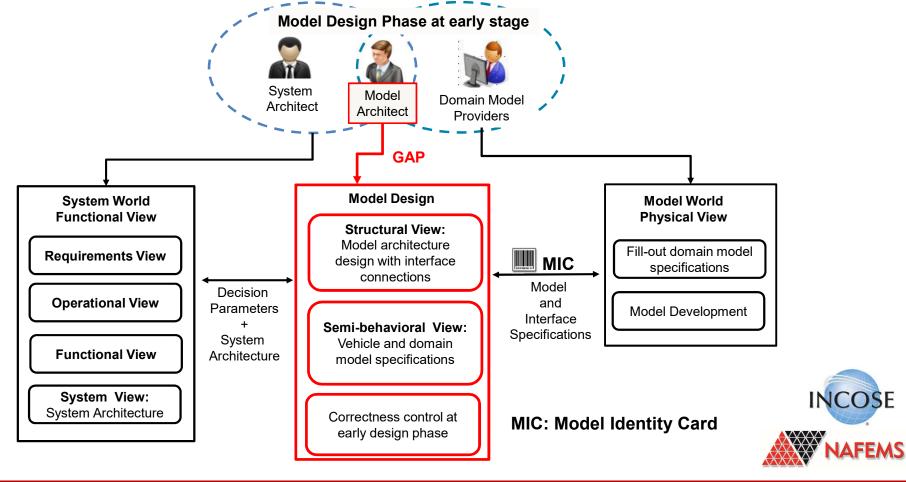

Source: Input from Jiaozhou Bay Bridge, Alamy Stock Photo

Eric Landel (Renault, FR)

# A BRIDGE BETWEEN TWO WORLDS – SIMULATION & MBSE



## Tools for model architecture



## Roles for model architecture



# **Model Identity Card**







# Pespectives

#### **Activities for developing MIC : Systemx/prostep/Meti**

- Creation of a consortium for automotive for a standard (2018).
  - France: IRT systemX with Renault, PSA, VALEAO and Siemens
  - Germany: Prostep-iv with OEM and suppliers
  - Japan : METI with OEM (Honda, Mazda, Toyota, Nissan) and suppliers ( DENZO, Panasonic,..)
- Publication of white paper in 2020.

### Nafems-Afis (AFIS = Association Française de l'Ingénierie Système)

Discussion for starting a French group NAFEMS-AFIS for system simulation