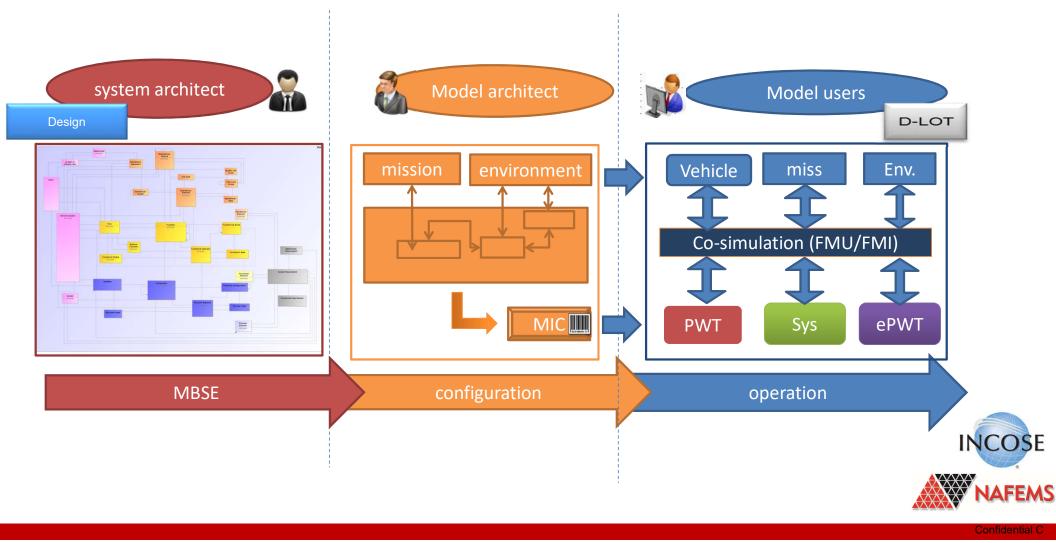

## Tools for model architecture

## Roles for model architecture

# **Model Identity Card**