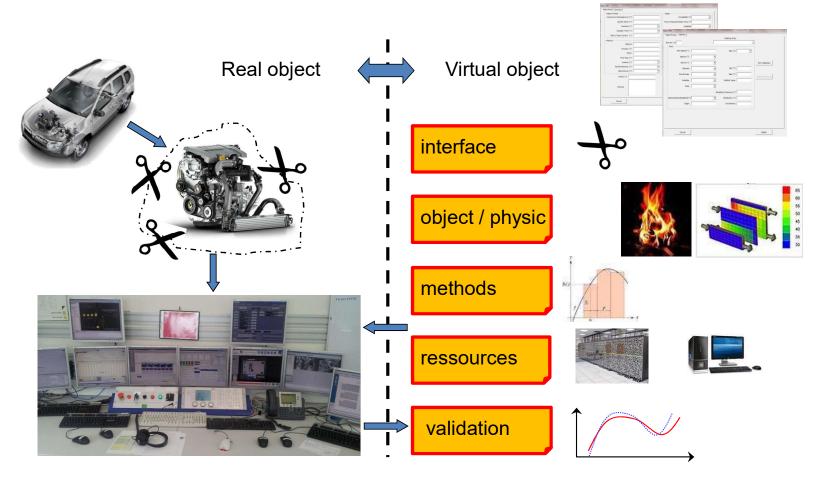

Source: Input from Jiaozhou Bay Bridge, Alamy Stock Photo

Eric Landel (Renault, FR)

# A BRIDGE BETWEEN TWO WORLDS – SIMULATION & MBSE



## Tools for model architecture



## Roles for model architecture



# **Model Identity Card**







# Pespectives

#### **Activities for developing MIC : Systemx/prostep/Meti**

- Creation of a consortium for automotive for a standard (2018).
  - France: IRT systemX with Renault, PSA, VALEAO and Siemens
  - Germany: Prostep-iv with OEM and suppliers
  - Japan : METI with OEM (Honda, Mazda, Toyota, Nissan) and suppliers ( DENZO, Panasonic,..)
- Publication of white paper in 2020.

### Nafems-Afis (AFIS = Association Française de l'Ingénierie Système)

Discussion for starting a French group NAFEMS-AFIS for system simulation